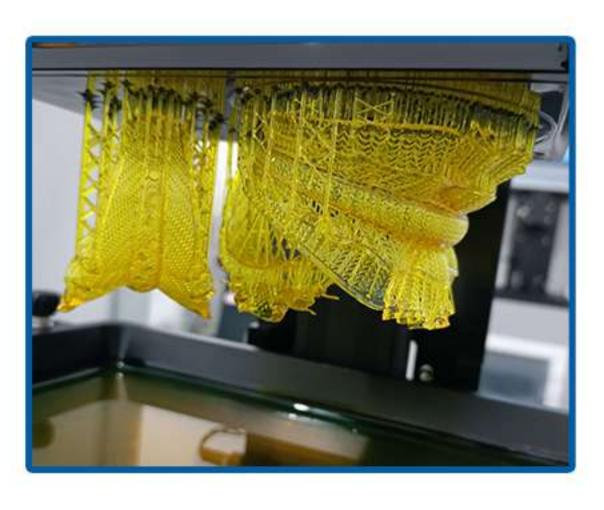

**Mass Production** 

It can print more than 10 design models at one time

**Material Complexity** 

Can reach 15-28mm/hour

**Direct Casting** 

Fast Printing Speed

The printed model can be directly cast, and the finished product is smooth and high-quality