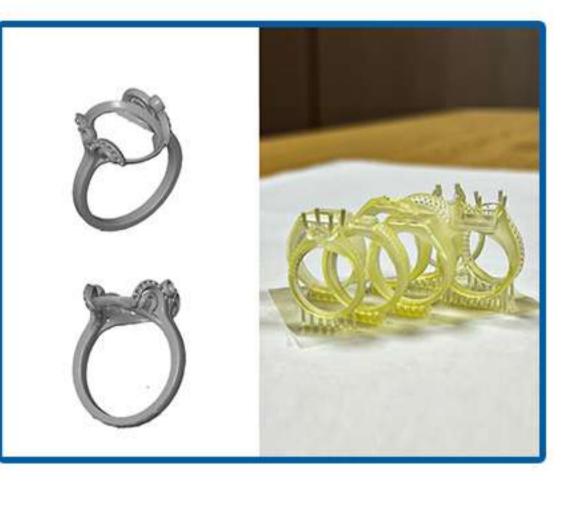

### **Quick Prototypes**

Before setting diamonds, make an prototypes to test whether it is completely matched.

**Cost-Efficiency** 

Compared with the wax material, it is cheaper, and the finished product works well

# **Jewelry Resin 3D Printer**

The 3D resin printer has stable and reliable performance, and the software operation is simple and intuitive. Prototypes, directly castable models and rubber models can be directly printed by 3D printing machine. Realize the digitization of the entire process, further simplify the manufacturing process, and greatly shorten the production cycle.