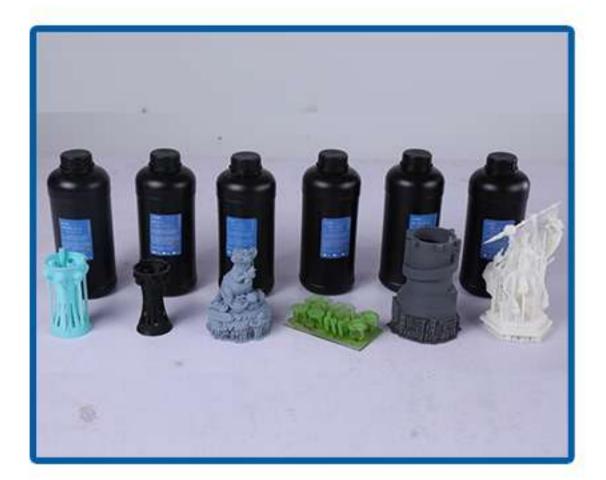

### **Quick Prototypes**

Before setting diamonds, make an prototypes to test whether it is completely matched.

**Cost-Efficiency** 

Compared with the wax material, it is cheaper, and the finished product works well