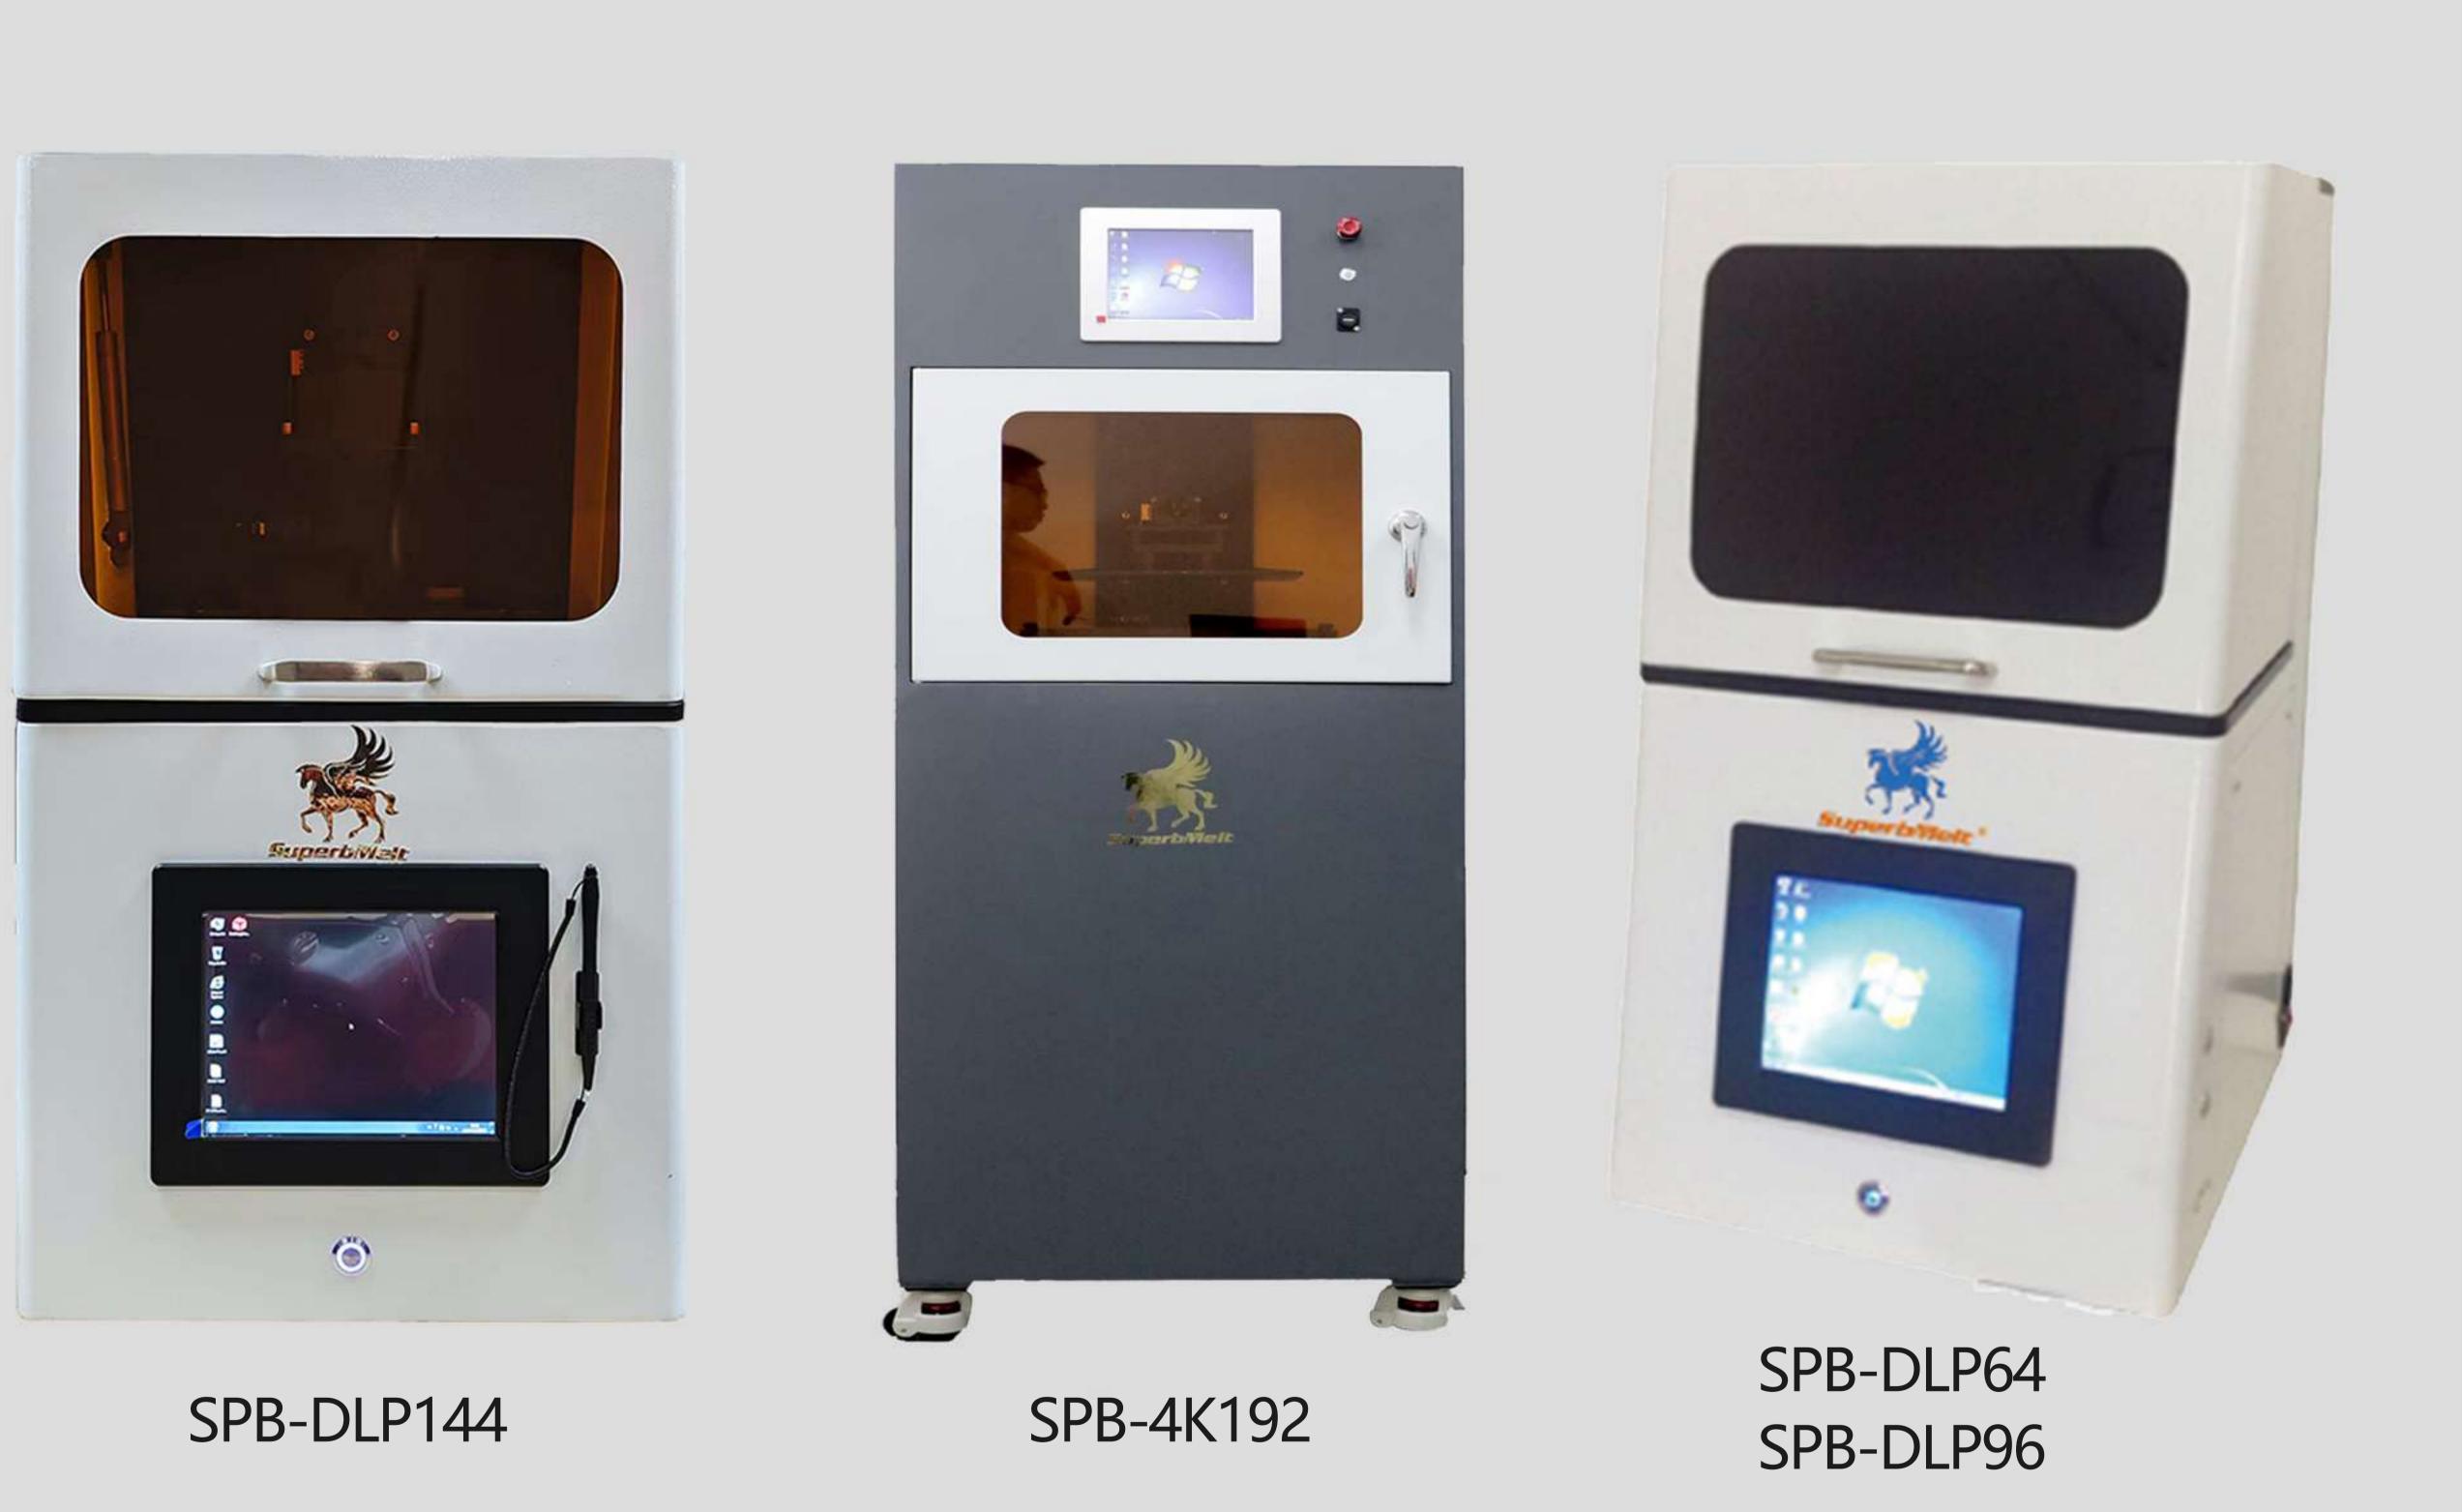

## Parameter

| Model      | DLP resolution | X/Y pixel | Light source                            | Printing layer thickness | Forming size      | Data format | Machine power | Input voltage      |
|------------|----------------|-----------|-----------------------------------------|--------------------------|-------------------|-------------|---------------|--------------------|
| SPB-DLP64  | 1280*800       | 50µm      | UV LED 405nm Texas Instruments DMD chip | 0.025-0.1mm              | 64mm*40mm*120mm   | STL/SLC     | 240W          | 110-220VAC 50/60Hz |
| SPB-DLP96  | 1920*1080      | 50µm      | UV LED 405nm Texas Instruments DMD chip | 0.025-0.1mm              | 96mm*54mm*120mm   | STL/SLC     | 260W          | 110-220VAC 50/60Hz |
| SPB-DLP144 | 1920*1080      | 75µm      | UV LED 405nm Texas Instruments DMD chip | 0.025-0.1mm              | 144mm*81mm*120mm  | STL/SLC     | 300W          | 110-220VAC 50/60Hz |
| SPB-4K192  | 3840*2160 (4K) | 50µm      | UV LED 405nm Texas Instruments DMD chip | 0.025-0.1mm              | 192mm*108mm*120mm | STL/SLC     | 500W          | 110-220VAC 50/60Hz |