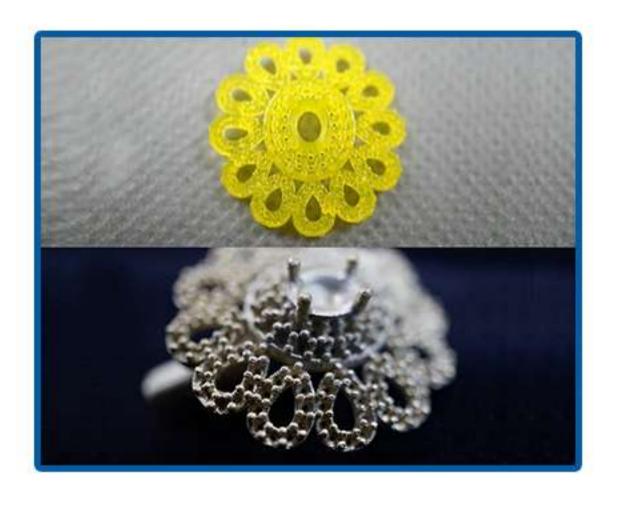

Fast Printing Speed

The printed model can be directly cast, and the finished product is smooth and high-quality

# **Jewelry Resin 3D Printer**

The 3D resin printer has stable and reliable performance, and the software operation is simple and intuitive. Prototypes, directly castable models and rubber models can be directly printed by 3D printing machine. Realize the digitization of the entire process, further simplify the manufacturing process, and greatly shorten the production cycle.